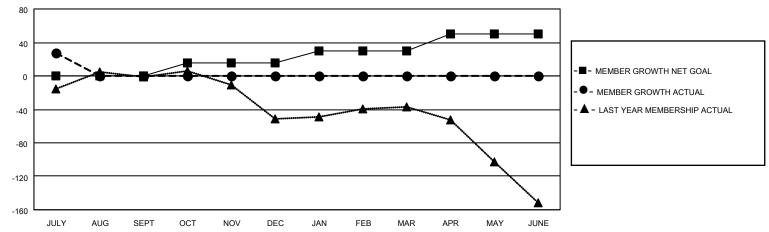

## GOALS AND ACTUAL MEMBERS CUMULATIVE

| DROPPED CLUBS: 1 |    | 10 CLUBS OF 115 ADDED 1 OR MORE | GENDER DISTRIBUTION             |                |     |
|------------------|----|---------------------------------|---------------------------------|----------------|-----|
|                  |    | NEW MEMBERS                     | MALE                            | 1,237 (54.83%) |     |
|                  |    |                                 | FEMALE                          | 1,019 (45.17%) |     |
| DROPPED MEMBERS  |    |                                 |                                 | ,              |     |
| DECEASED         | 1  | CLICK HERE FOR CUMULATIVE       | TOTAL FAMILY UNIT MEMBERS       |                | 636 |
| CLUB CANCELLED   | 0  | MEMBERSHIP DATA                 |                                 |                |     |
| OTHER 30         |    |                                 | FAMILY MEMBERS PAYING HALF DUES |                | 359 |
| TOTAL            | 31 |                                 | DOLG                            |                |     |

## MONTHLY MEMBERSHIP PROGRESS REPORT

LOCATION LEBANON District 351 Results as of: 7/31/2020

| Clubs         |               |             |               | Members               |                        |                         |                                                    |  |
|---------------|---------------|-------------|---------------|-----------------------|------------------------|-------------------------|----------------------------------------------------|--|
|               | RESULTS FOR   | R 2020-2021 |               | RESULTS FOR 2020-2021 |                        |                         |                                                    |  |
| QUARTER       | NEW CLUB GOAL | NEW CLUBS   | DROPPED CLUBS | QUARTER MEMI          | BER GROWTH NET<br>GOAL | MEMBER GROWTH<br>ACTUAL | DROPPED<br>MEMBERS ACTUAL<br>(including transfers) |  |
| JULY/AUG/SEPT | 0             | 1           | 1             | JULY/AUG/SEPT         | 0                      | 68                      | 31                                                 |  |
| OCT/NOV/DEC   | 1             | 0           | 0             | OCT/NOV/DEC           | 15                     | 0                       | 0                                                  |  |
| JAN/FEB/MAR   | 1             | 0           | 0             | JAN/FEB/MAR           | 15                     | 0                       | 0                                                  |  |
| APR/MAY/JUNE  | 1             | 0           | 0             | APR/MAY/JUNE          | 20                     | 0                       | 0                                                  |  |