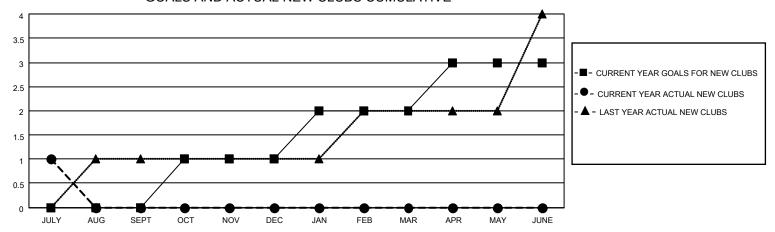

## GOALS AND ACTUAL NEW CLUBS CUMULATIVE

## MONTHLY MEMBERSHIP PROGRESS REPORT

LOCATION LEBANON District 351 Results as of: 7/31/2020

| Clubs         |               |             |               | Members               |                        |                         |                                                    |  |
|---------------|---------------|-------------|---------------|-----------------------|------------------------|-------------------------|----------------------------------------------------|--|
|               | RESULTS FOR   | R 2020-2021 |               | RESULTS FOR 2020-2021 |                        |                         |                                                    |  |
| QUARTER       | NEW CLUB GOAL | NEW CLUBS   | DROPPED CLUBS | QUARTER MEMI          | BER GROWTH NET<br>GOAL | MEMBER GROWTH<br>ACTUAL | DROPPED<br>MEMBERS ACTUAL<br>(including transfers) |  |
| JULY/AUG/SEPT | 0             | 1           | 1             | JULY/AUG/SEPT         | 0                      | 68                      | 31                                                 |  |
| OCT/NOV/DEC   | 1             | 0           | 0             | OCT/NOV/DEC           | 15                     | 0                       | 0                                                  |  |
| JAN/FEB/MAR   | 1             | 0           | 0             | JAN/FEB/MAR           | 15                     | 0                       | 0                                                  |  |
| APR/MAY/JUNE  | 1             | 0           | 0             | APR/MAY/JUNE          | 20                     | 0                       | 0                                                  |  |